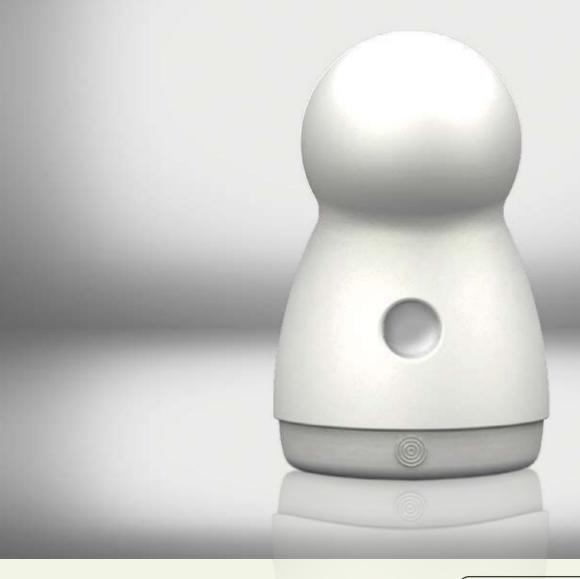

# Care Man

## Wireless Home Security System

- Simple DIY installation and relocation device.
- Unique and streamlined housing.
- Invisible housing for preventing any intrusion.
- Using hopping code can prevent it from being illegally copied.
- Main console can log in max. 63 sensors and add external sirens to ensure the home security.
- This product can be applied to Anti-burglar. Security.
  Elder care with optional accessories.
- There are several extensibility collocation upon customer request.

**(**(( CCAB07Z10100T0 ISO 9001 C€ RoHS

Color: White.

Power Source: 9V alkaline battery. IR Effective Distance: 10m (appx.).

Low Battery Detection: Main console will display the low battery

message (voice warning).

Detecting Sensitivity: Three levels can be selected - high/medium/low.

System Coding: Hopping code.

Dimension: 155mm(L) × 99mm(W) × 72mm(H).

Weight: 205g.