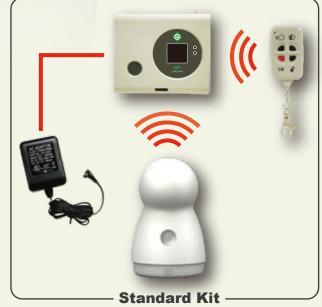

#### Main Console WS-E10.

Frequency: 433.92 Mhz.

Power Source: AC120V / DC12V adaptor.

Power Consumption: 7W.

Transmission Distance: Over 50m in open space.

System Coding: Hopping Code.

Entry/Exit/Alarm time: 15/30/180 seconds programmable.

#### Remote Control Handset WS-129

Before using, please log in it to main console first.

Using remote control handset to main console for warning arming and disarming.