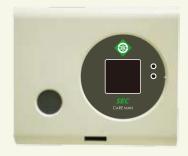

#### Main Console WS-E10.

Frequency: 433.92 Mhz.

Power Source: AC120V / DC12V adaptor.

Power Consumption: 7W.

Transmission Distance: Over 50m in open space.

System Coding: Hopping Code.

Entry/Exit/Alarm time: 15/30/180 seconds programmable.

Low Battery Warning: When main console receives the low battery signal,

it will bring Beep sound every 10 seconds.

Home Warning: When it set to home warning mode , main console

will not process alarm signal from IR detector.

Back-up battery (Optional): When the power black cut, back-up battery

( 9.6V/300mA) can allow it to work for 24 hours.

Dimension:  $120 \text{mm}(L) \times 105 \text{mm}(W) \times 30 \text{mm}(H)$ .

Weight: 150g.