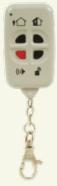

#### Remote Control Handset WS-129

Before using, please log in it to main console first.

Using remote control handset to main console for warning arming and disarming.