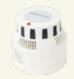

### **Optional Accessories**

WS-117 Panic Watch Transmitter

WS-118 Smoke Detector

WS-122 Door / Window Detector (12V)

WS-123 Door/Window Detector (9V)

WS-124 Door Keypad Detector (12V)

WS-125 Gas Detector

WS-126 Range Extender